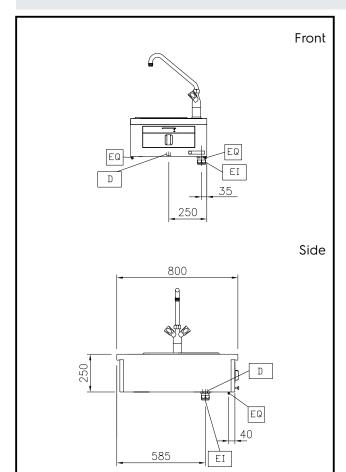

# **Modular Cooking Range Line** thermaline 80 - Electric Bain Marie Top, Right Tap, 1/1GN, 1 Side

DO Overflow drain pipe FI Electrical inlet (power) Equipotential screw

Drain

= Water inlet

Top

**Electric** 

Supply voltage: 400 V/3N ph/50/60 Hz

Total Watts: 1.5 kW

Water:

Inlet water line size: 3/4"

Incoming Cold/hot Water line

3/4" Drain line size:

**Key Information:** 

Number of wells:

Usable well dimensions

(width): 307 mm Usable well dimensions

(height):

Usable well dimensions 509 mm (depth):

Well capacity: 5 lt MIN; 32 lt MAX Thermostat Range: 30 °C MIN; 90 °C MAX

170 mm

External dimensions, Width: 500 mm External dimensions, Depth: 800 mm 250 mm External dimensions, Height: Net weight: 15 kg