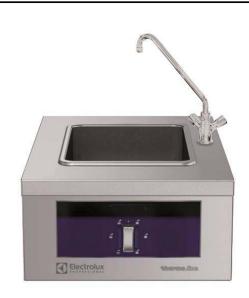

# Modular Cooking Range Line thermaline 80 - Electric Bain Marie Top, Right Tap, 1/1GN, 1 Side

| ITEM #  |  |
|---------|--|
| MODEL # |  |
| MODEL # |  |
| NAME #  |  |
| SIS #   |  |
| AIA #   |  |

588402 (MABGAAEOAO)

Electric bain marie top, oneside operated with right tap, 1/1 GN

IPX5 water resistance certification.

Configuration: One-side operated top with right mixing tap.